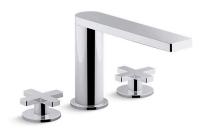

## Composed® Deck-mount Bath Faucet K-73081-3

### **Features**

- Two cross handles allow for both volume and temperature control.
- Nondiverter spout.
- 8-1/4" (210 mm) spout reach.
- KOHLER ceramic disc valves exceed industry longevity standards for a lifetime of durable performance.
- Coordinates with Composed faucets, accessories, and showering components to complete your bathroom.

# Composed® Deck-mount Bath Faucet K-73081-3

Finished Deck-Mount Installation Only