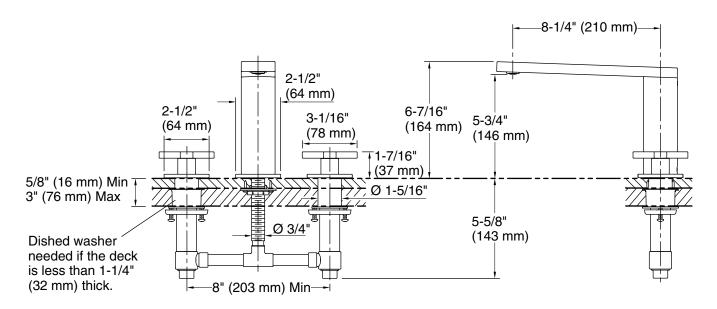

# Composed® Deck-mount Bath Faucet K-73081-3

Finished Deck-Mount Installation Only

### **Technical Information**

All product dimensions are nominal.

### Spout:

Spout reach: 8-1/4" (210 mm)